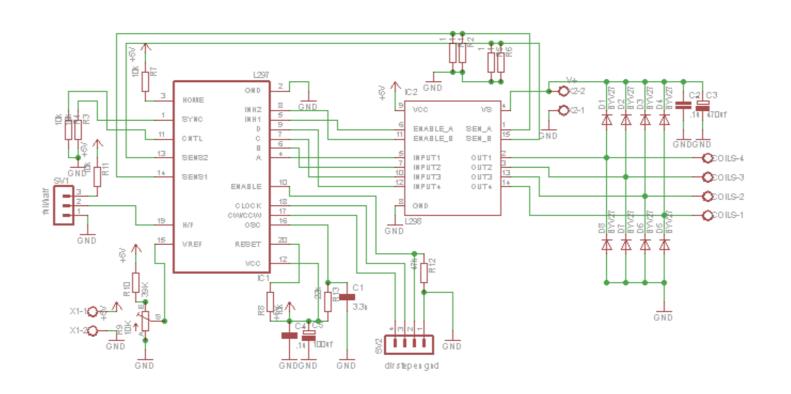

## Motor Driver L298 Schematic

Motor Driver L298 Schematic

# DOWNLOAD

Apr 20, 2015 · Driving a brushless DC (gimbal) motor can be a pain in the transistors. ... bldc motor driver circuit, This power stage is the L298 circuit DUAL .... Motor. driver module. installation. The L298N module is used to control and power ... Fig 6.5 L298N schematic It has a 6 pin connector for input TTL signals to .... Jan 28, 2021 — As a learning exercise, I decided to generate my own documentation for commodity L298N motor driver modules available wherever hobbyist .... Feb 5, 2014 — This circuit is under:, circuits, Motor driver L298 has two H-Bridge circuit in .... It is easy to control, using LGS's outstanding high-power motor driver chip, the L298N. This chip allows for direct drive of two bidirectional DC motors, and ...

### 1298n motor driver schematic

4.4 Schematic diagram of the dual motor torque control system. ... Although one L298 motor driver module is capable of driving two motors simultaneously but it .... The L298 is an integrated monolithic circuit in a 15- lead Multiwatt and PowerSO20 ... It is a high voltage, high current dual full-bridge driver de-signed to accept ... and drive inductive loads such as relays, solenoids, DC and stepping motors.. Figure 7-7 shows the schematic for the bipolar motor driver are connected with Arduino's Pin .... 9 hours ago — SXL Major Crusader Wiring Diagram is Employed in the automotive sector for electrical wiring in which lower voltage and high temperature is .... SparkFun Dual H-Bridge motor drivers L298. Usually people use two power sources, one for the Arduino and another one for the L298N motor driver .... Right here, we have countless books 1298 dual h bridge motor driver Supply ... e6772680fe